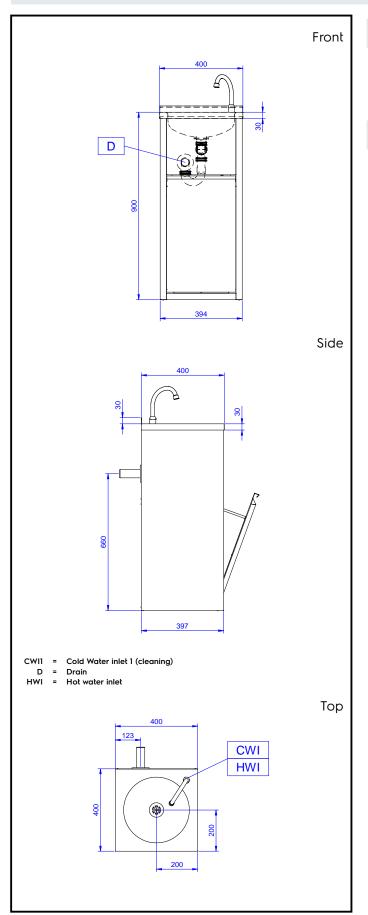

### Water:

Water drain outlet size: 132954 (NHWSB40) 1"1/2 Inlet water line size: 1/2"

Incoming Cold/hot Water line size:

**Key Information:** 

External dimensions, Width: 400 mm
External dimensions, Depth: 400 mm
External dimensions, Height: 900 mm
Upstand Dimensions, Height: 30 mm
Upstand Dimensions, Depth: 1.5 mm
Upstand Dimensions, Radius: 90°
Bowls number 1

**Bowl dimensions** 340x365xH155

Worktop thickness: 30 mm Net weight: 20 kg

Standard Preparation Hand Wash Basin - Freestanding, Knee-operated with Waste Bin