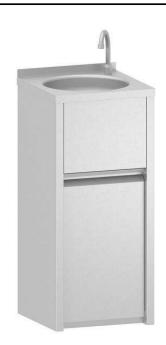

132954 (NHWSB40)

Free-standing Hand Wash Basin with waste Cabinet, knee-operated, 1 bowl, Mixer spout and drain hole

#### Item No.

Made from 304 AISI stainless steel. Integral radiused rear upstand, knee-operated. Waste cabinet with hinged door and handle incorporates a support frame for waste bags. Bowl mm340x365x155h with mixer spout and drain hole.

### **Main Features**

- Sturdiness, stability and reliability of table accurately tested.
- Easy to clean thanks to the rounded bowl and corners.
- Washbasin can be equipped with a wall panel plus paper and soap dispensers as optional extras.

### Construction

- Wide range of taps are available to suit every need.
- 100 mm upstand with 10 mm radioused corner and 13 mm deep, designed to be used against a wall.
- Mixer spout, ½" in diameter and drain hole supplied as standard.
- Constructed entirely in 18/10 stainless steel.
- Sound deadened pressed bowl with rounded corners and all-round lip to prevent overspill.
- Rear upstand 30 mm in height and 1.5 mm thick.
- Syphon included in the delivery.
- Equipped with a front cabinet to store waste.